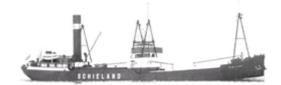

Unit 8 Mill Field Road Donington PE11 4UR +44(0)7944 937264

+44(0)1406 365402

<u>Diving@EastCoastDiving.co.uk</u> www.EastCoastDiving.co.uk

Wreck: ~Schieland~ Depth: ~20 Meters~

**Launch:** ~Morston, Norfolk, UK~

**Distance:** ~25 Miles~

Type: ~SS~
Flag: ~Dutch~
Cargo: ~Coal~

Tonnage: ~2,249 Gross~ Length: ~83.2 Meters~

Beam: ~12.2 Meters~

Draught: ~5.5 Meters~

**Height:** ~2.6 Meters~

Position: ~53° 17′ 754 N ~ 001° 00′ 433 E~

Orientation: ~105° -285 °~

**History:** ~Built by A Smoulder of Schiedam. Owned by

Scheepvaart En Steenkolen Matts. On passage Blyth for London with a cargo of coal. Foundered after being attacked by German Aircraft on the

Mablethorpe

Skegness

Wells-next-the-Sea

Hunstanton

Spilsby

21st June 1941~

Condition: ~ ~

•-----